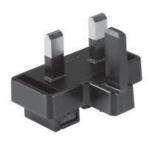

This gives great versatility and a logistical advantage reducing stocks and costs.

Euro plug

English plug

Shaver plug

U.S. / Japan plug

Australian plug

**Charging module** 

Charging module: Part number: 10CH01S-00 (Straight plug) 10CH01A-00 (Angled plug)

| Plug Adaptor unit:        | Part number: |
|---------------------------|--------------|
| English plug              | 00CH01UK-00  |
| Australian plug           | 00CH01AUS-00 |
| Euro plug                 | 00CH01EU-00  |
| U.S. / Japanese / UL plug | 00CH01US-00  |
| Shaver plug               | 00CH01IEC-00 |